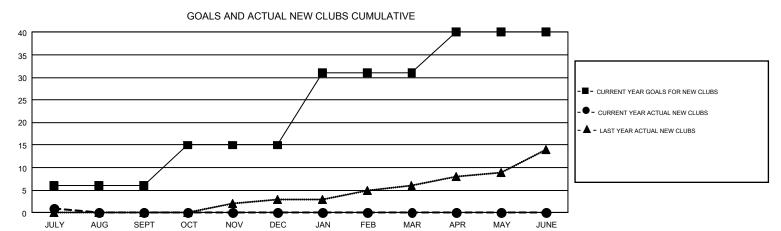

## REPORT DOES NOT INCLUDE CLUBS IN UNDISTRICTED AREAS.

| Clubs         |               |             |               | Members               |                           |                         |                                                    |  |
|---------------|---------------|-------------|---------------|-----------------------|---------------------------|-------------------------|----------------------------------------------------|--|
|               | RESULTS FOR   | R 2018-2019 |               | RESULTS FOR 2018-2019 |                           |                         |                                                    |  |
| QUARTER       | NEW CLUB GOAL | NEW CLUBS   | DROPPED CLUBS | QUARTER               | MEMBER GROWTH NET<br>GOAL | MEMBER GROWTH<br>ACTUAL | DROPPED<br>MEMBERS ACTUAL<br>(including transfers) |  |
| JULY/AUG/SEPT | 6             | 1           | 4             | JULY/AUG/SEPT         | -21                       | 193                     | 230                                                |  |
| OCT/NOV/DEC   | 9             | 0           | 0             | OCT/NOV/DEC           | 442                       | 0                       | 0                                                  |  |
| JAN/FEB/MAR   | 16            | 0           | 0             | JAN/FEB/MAR           | 677                       | 0                       | 0                                                  |  |
| APR/MAY/JUNE  | 9             | 0           | 0             | APR/MAY/JUNE          | 256                       | 0                       | 0                                                  |  |