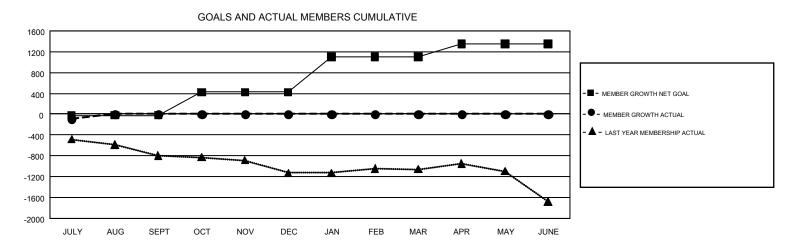

## REPORT DOES NOT INCLUDE CLUBS IN UNDISTRICTED AREAS.

| Clubs         |               |             |               | Members               |                           |                         |                                                    |  |
|---------------|---------------|-------------|---------------|-----------------------|---------------------------|-------------------------|----------------------------------------------------|--|
|               | RESULTS FOR   | R 2018-2019 |               | RESULTS FOR 2018-2019 |                           |                         |                                                    |  |
| QUARTER       | NEW CLUB GOAL | NEW CLUBS   | DROPPED CLUBS | QUARTER               | MEMBER GROWTH NET<br>GOAL | MEMBER GROWTH<br>ACTUAL | DROPPED<br>MEMBERS ACTUAL<br>(including transfers) |  |
| JULY/AUG/SEPT | 6             | 1           | 4             | JULY/AUG/SEPT         | -21                       | 193                     | 230                                                |  |
| OCT/NOV/DEC   | 9             | 0           | 0             | OCT/NOV/DEC           | 442                       | 0                       | 0                                                  |  |
| JAN/FEB/MAR   | 16            | 0           | 0             | JAN/FEB/MAR           | 677                       | 0                       | 0                                                  |  |
| APR/MAY/JUNE  | 9             | 0           | 0             | APR/MAY/JUNE          | 256                       | 0                       | 0                                                  |  |